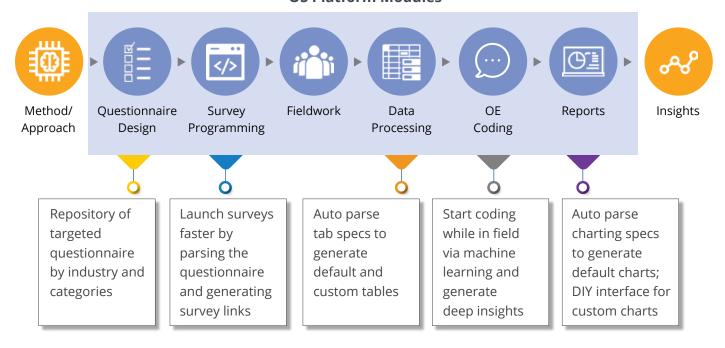

# **Key Components of Optimizer Suite**

#### **OS Platform Modules**

# What is the Optimizer Suite?

Course5's AI based **Optimizer Suite** (**OS**) uses RPA, deep NLP and ML to sharply reduce turnaround time across research operations. OS dives into each phase of the MR operations cycle and significantly helps reduce manual intervention and drives speed-to-market without compromising on quality.